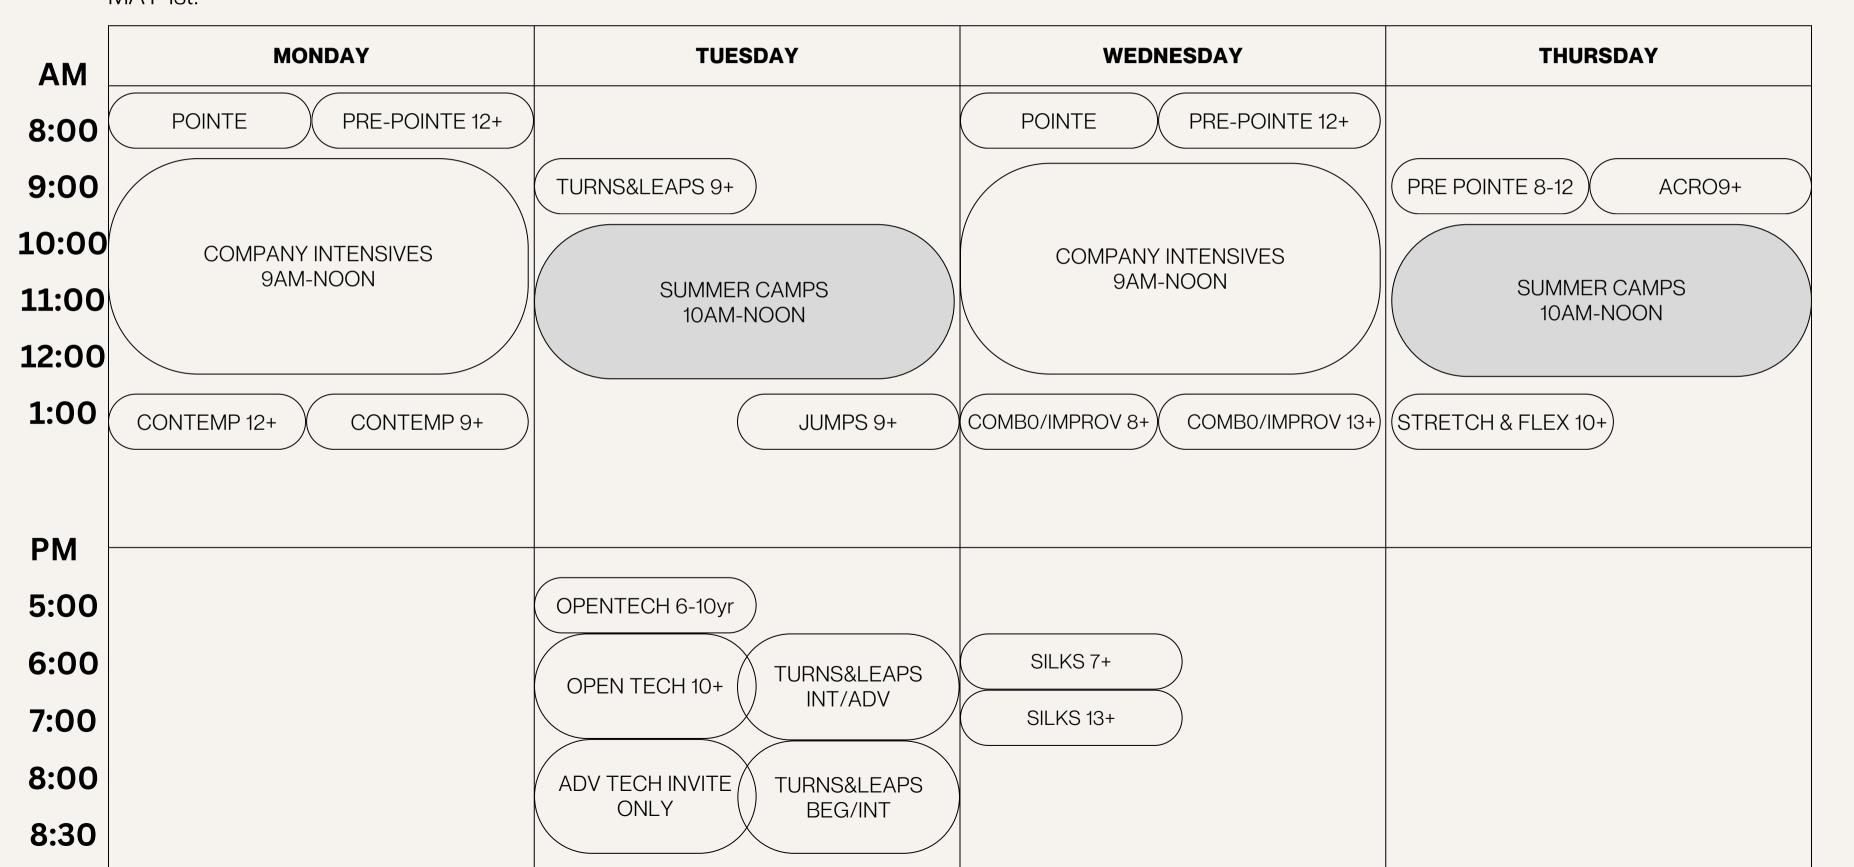

## ELITE DANCE STUDIO-CO SUMMER SCHEDULE

Four out of six company intensives will be required for ALL company members. Summer Tuition includes all extra classes. Summer Camps are NOT included and will be billed separately. Pricing and more info will be available at our parent meeting MAY 1st!

| AM    | MONDAY                         | TUESDAY                     | WEDNESDAY                         | THURSDAY                 |
|-------|--------------------------------|-----------------------------|-----------------------------------|--------------------------|
| 8:00  | POINTE PRE-POINTE 12+          |                             | POINTE PRE-POINTE 12+             |                          |
| 9:00  |                                | TURNS&LEAPS 9+              |                                   | PRE POINTE 8-12 ACRO 9+  |
| 10:00 | INVITE ONLY COMPANY INTENSIVES |                             | INVITE ONLY<br>COMPANY INTENSIVES |                          |
| 11:00 |                                | SUMMER CAMPS<br>9AM-NOON    | 9AM-NOON                          | SUMMER CAMPS<br>9AM-NOON |
| 12:00 |                                |                             |                                   |                          |
| 1:00  | CONTEMPT 12+ CONTEMP 9+        | JUMPS 9+                    | COMBO/IMPROV 9+ COMBO/IMPROV 13+  | STRETCH & FLEX 10+)      |
|       |                                |                             |                                   |                          |
| РМ    |                                |                             |                                   |                          |
| 5:00  |                                | OPENTECH 6-10yr             |                                   |                          |
| 6:00  |                                | ODEN TECH 10+ TURNS&LEAPS   | SILKS 7+                          |                          |
| 7:00  |                                | OPEN TECH 10+ INT/ADV       | SILKS 13+                         |                          |
| 8:00  |                                | ADV TECH INVITE TURNS&LEAPS |                                   |                          |
| 8:30  |                                | ONLY BEG/INT                |                                   |                          |